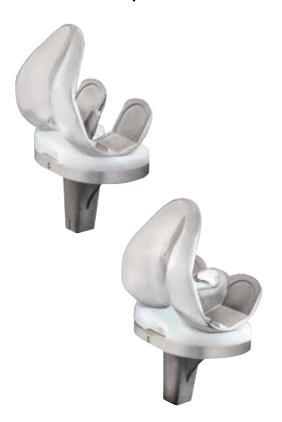

#### Femoral Design

- Contoured profile designed to accommodate various patient anatomy¹
- Increased blend radius on the trochlear groove

### Patella Options

- Both standard and advanced patella options
- Advanced patella offers 15 percent increased bone coverage<sup>1</sup>