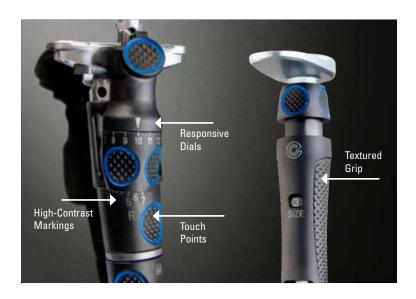

#### Instrumentation

- Visual, audible and tactile feedback for intraoperative adjustability
- Improved versatility with wide array of options to accommodate your preferred technique
- Simple transition to ExactechGPS®TKA Plus