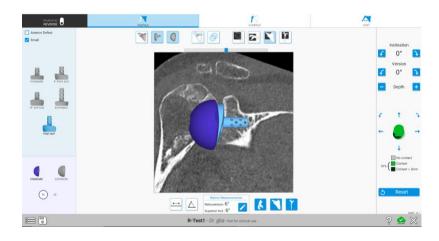

The Equinoxe Planning App (v. 2.0) continues to allow surgeons to plan the placement of glenoid components for aTSA and rTSA.