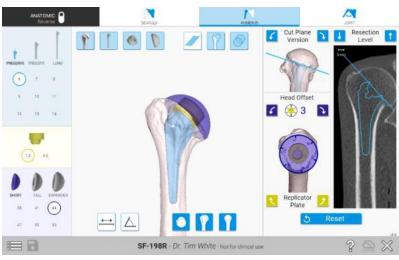

**GLOBAL HEADQUARTERS** 2320 NW 66TH COURT GAINESVILLE, FL 32653 USA

**♦** +1 352.377.1140 **♦** +1 352.378.2617

The Equinoxe Planning App (v.2.0) allows for planning of humeral head offsets and replicator plate positioning.