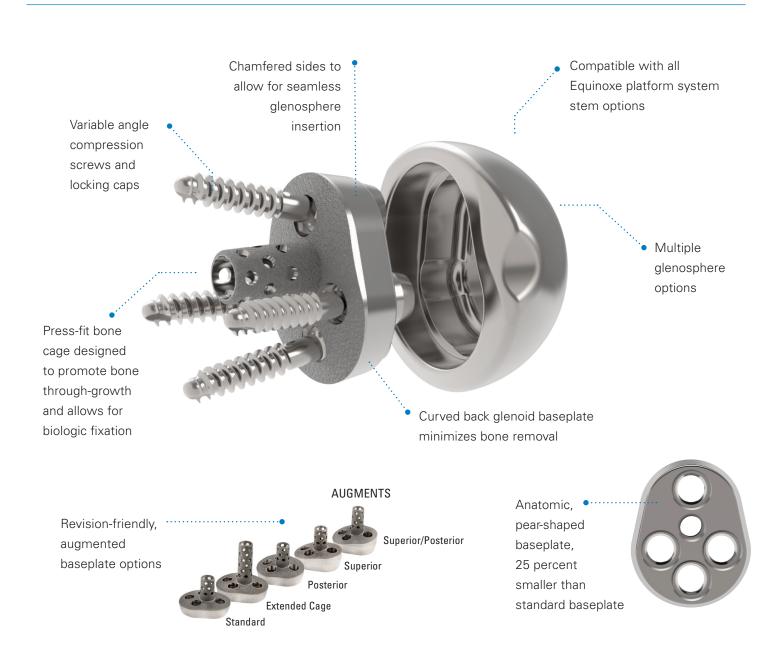

## INNOVATION CONTINUES.

Exactech continues the Equinoxe<sup>®</sup> Shoulder System's innovative glenoid solutions with the introduction of the Small Reverse Shoulder. Based on a proprietary CT analysis, this unique implant is designed to treat patients with a small glenohumeral anatomy while incorporating the key design features from the Equinoxe Shoulder System.