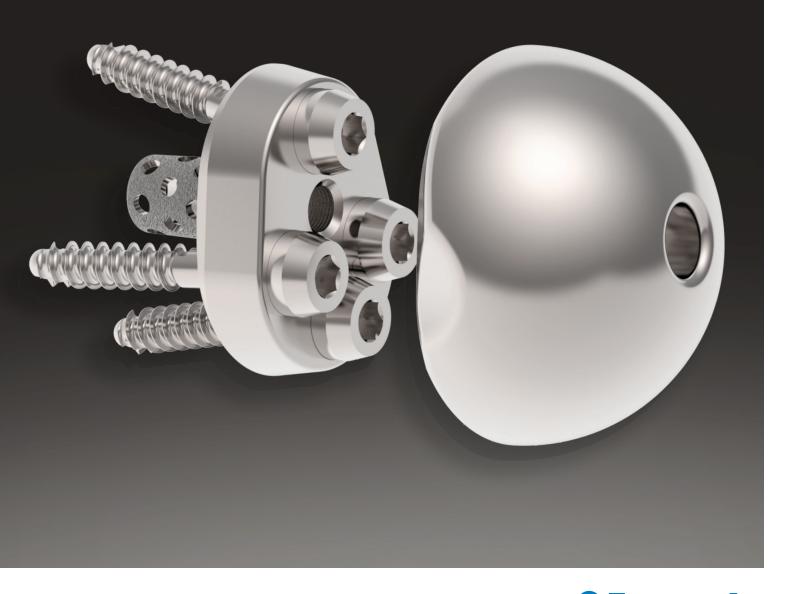

## INNOVATION CONTINUES.

Exactech continues the Equinoxe<sup>®</sup> Shoulder System's innovative glenoid solutions with the introduction of the Small Reverse Shoulder. Based on a proprietary CT analysis, this unique implant is designed to treat patients with a small glenohumeral anatomy while incorporating the key design features from the Equinoxe Shoulder System.