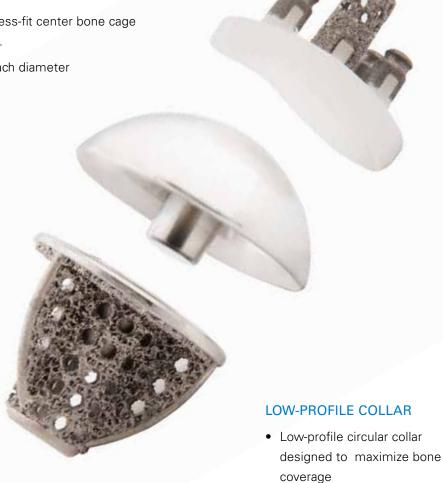

#### INTRAOPERATIVE FLEXIBILITY

• Standard and augmented glenoid options

• The novel cage glenoid features a press-fit center bone cage and three cemented peripheral pegs.

 Multiple humeral head heights for each diameter for optimal soft tissue tensioning

### 3D-PRINTED POROUS STRUCTURE

- 3D-printed porous structure with optimized pore size, count and porosity designed for biologic fixation.
- Unique laser 3D-printed bone cage designed to promote bone-through growth.

#### STABILITY & FIXATION

 Tapered finned cage is designed for initial fixation and rotational stability.

Exactech, Inc. is proud to have offices and distributors around the globe. For more information about Exactech products available in your country, please visit www.exac.com.