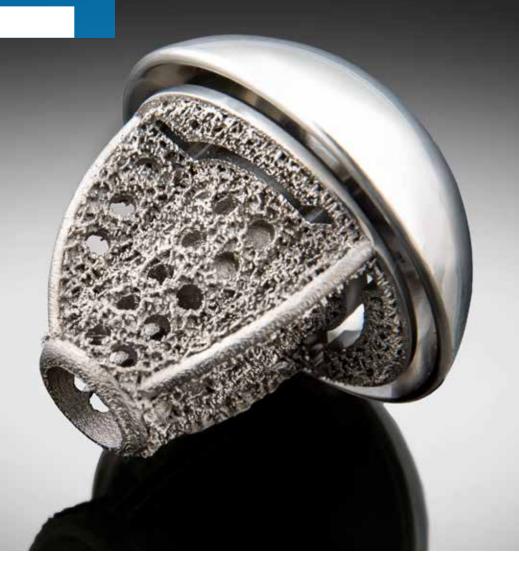

### 3D-PRINTED POROUS STRUCTURE

- 3D-printed porous structure with optimized pore size, count and porosity designed for biologic fixation.
- Unique laser 3D-printed bone cage designed to promote bone-through growth.

#### STABILITY & FIXATION

 Tapered finned cage is designed for initial fixation and rotational stability.

Exactech, Inc. is proud to have offices and distributors around the globe. For more information about Exactech products available in your country, please visit www.exac.com.

#### INTRAOPERATIVE FLEXIBILITY

• Standard and augmented glenoid options

• The novel cage glenoid features a press-fit center bone cage and three cemented peripheral pegs.

 Multiple humeral head heights for each diameter for optimal soft tissue tensioning