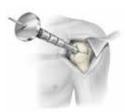

#### **REVISION FRIENDLY**

Resurfacing head and bone cage designed to simplify removal

Place K-Wire Through the Cannulated Handle

Ream the Humeral Head Over the K-wire

Drill the Humeral Cage Peg

Impact the Humeral Cage Peg

Impact the Resurfacing Humeral Head

- 1. Morishige, M. et al. Subscapularis-sparing Deltopectoral Approach to the Shoulder. Tech Should Surg 2010;11: 19–24.
- 2. **Data on file at Exactech.** TS-2011-035 University of New South Wales Test Report: Assessment of Fixation of a Noncemented Tapered Peg in an Ovine Model at 12 and 26 Weeks.\*
- \* Animal studies may not necessarily be predictive of clinical performance.