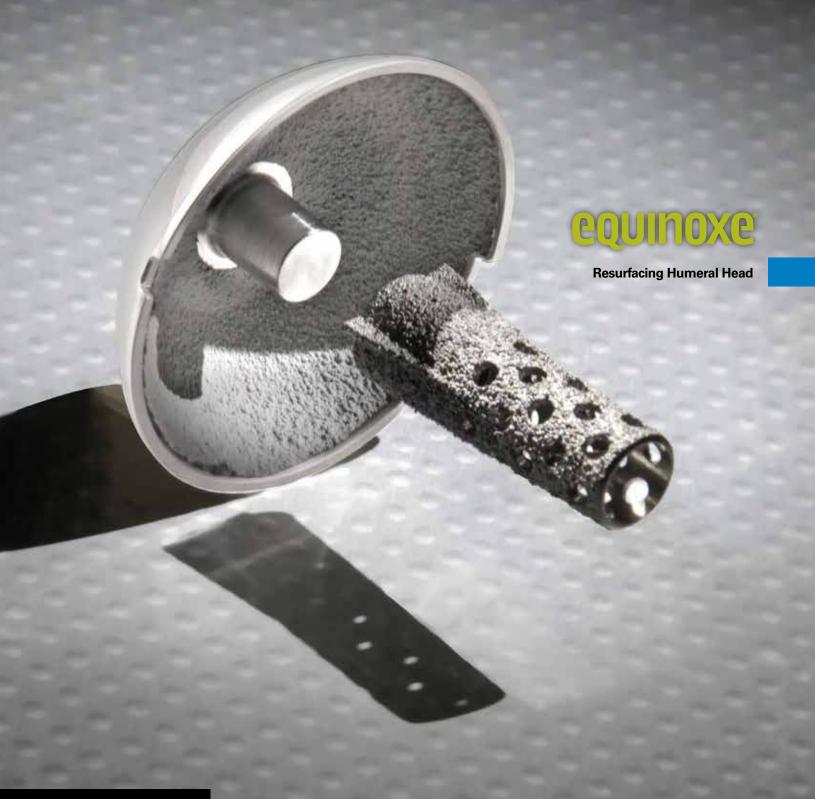

# Resurfacing Humeral Head

Exactech's shoulder line covers all the bases with the introduction of its new Resurfacing Head.

## ANATOMIC DESIGN

- Six head sizes to fit each patient's natural anatomy
- · Humeral heads minimize amount of humeral reaming

### **INTRA-OPERATIVE FLEXIBILITY**

- Modular design allows for in situ or back table assembly
- System compatible with subscapularis preserving approach<sup>1</sup>

| 1 |
|---|
|   |

| Description                       | Diameter | Thickness |
|-----------------------------------|----------|-----------|
| 38mm Resurfacing HH               | 38mm     | 14mm      |
| 41mm Resurfacing HH               | 41mm     | 14mm      |
| 44mm Resurfacing HH               | 44mm     | 15mm      |
| 47mm Resurfacing HH               | 47mm     | 16mm      |
| 50mm Resurfacing HH               | 50mm     | 17mm      |
| 53mm Resurfacing HH               | 53mm     | 18mm      |
| 25mm Resurfacing Humeral Cage Peg | 9mm      | 25mm      |
| 30mm Resurfacing Humeral Cage Peg | 9mm      | 30mm      |

## **BIOLOGIC FIXATION<sup>2</sup>**

- Initial fixation through press-fit bone cage
- · Bone graft can be inserted into the cage
- · Plasma coating with HA

#### **REVISION FRIENDLY**

Resurfacing head and bone cage designed to simplify removal

Place K-Wire Through the Cannulated Handle

Ream the Humeral Head Over the K-wire

Drill the Humeral Cage Peg

Impact the Humeral Cage Peg