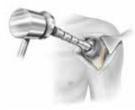

#### **REVISION FRIENDLY**

Resurfacing head and bone cage designed to simplify removal

Place K-Wire Through the Cannulated Handle

Ream the Humeral Head Over the K-wire

Drill the Humeral Cage Peg

Impact the Humeral Cage Peg

Impact the Resurfacing Humeral Head

- 1. Morishige, M. et al. Subscapularis-sparing Deltopectoral Approach to the Shoulder. Tech Should Surg 2010;11: 19–24.
- 2. **Data on file at Exactech.** TS-2011-035 University of New South Wales Test Report: Assessment of Fixation of a Noncemented Tapered Peg in an Ovine Model at 12 and 26 Weeks.\*
- \* Animal studies may not necessarily be predictive of clinical performance.