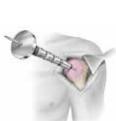

#### **REVISION FRIENDLY**

Resurfacing head and bone cage designed to simplify removal

Place K-Wire Through the Cannulated Handle

Ream the Humeral Head Over the K-wire

Drill the Humeral Cage Peg

Impact the Humeral Cage Peg