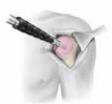

#### **REVISION FRIENDLY**

Resurfacing head and bone cage designed to simplify removal

Place K-Wire Through the Cannulated Handle

Ream the Humeral Head Over the K-wire

Drill the Humeral Cage Peg

Impact the Humeral Cage Peg