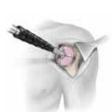

#### **REVISION FRIENDLY**

Resurfacing head and bone cage designed to simplify removal

Place K-Wire Through the Cannulated Handle

Ream the Humeral Head Over the K-wire

Drill the Humeral Cage Peg

Impact the Humeral Cage Peg

Impact the Resurfacing Humeral Head

- 1. Morishige, M. et al. Subscapularis-sparing Deltopectoral Approach to the Shoulder. Tech Should Surg 2010;11: 19–24.
- 2. **Data on file at Exactech.** TS-2011-035 University of New South Wales Test Report: Assessment of Fixation of a Noncemented Tapered Peg in an Ovine Model at 12 and 26 Weeks.\*
- \* Animal studies may not necessarily be predictive of clinical performance.