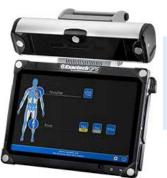

# Total Control.

with **CExactech**GPS<sup>®</sup>

**U**<sup>®</sup> Surgery

Gutcomes

\$ Cost

Learn more at NoCapitalNav.com.

Surgeon focused. Patient driven.™ CExactech®

ExactechGPS<sup>®</sup> is an active navigation technology that enhances the surgical experience by providing dynamic intraoperative feedback in a compact and mobile system within the sterile field. With no capital purchase process, ExactechGPS sets a new standard of care with easier and faster access to the only navigation for knee and shoulder arthroplasty in the world.

# ExactechGPS gives surgeons Total Control.

## **OR/ASC Integration**

- Compact and mobile package
- Touchscreen tablet integrates seamlessly into the sterile field for easy access