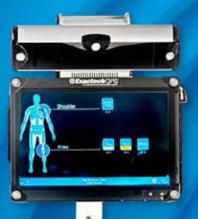

# Total Control.

with **CExactech**GPS<sup>®</sup>

**U**<sup>®</sup> Surgery

Gutcomes

\$ Cost

Learn more at NoCapitalNav.com.

Surgeon focused. Patient driven.™ CExactech®

ExactechGPS<sup>®</sup> is an active navigation technology that enhances the surgical experience by providing dynamic intraoperative feedback in a compact and mobile system within the sterile field. With no capital purchase process, ExactechGPS sets a new standard of care with easier and faster access to the only navigation for knee and shoulder arthroplasty in the world.

# ExactechGPS gives surgeons Total Control.

## **OR/ASC Integration**

- Compact and mobile package
- Touchscreen tablet integrates seamlessly into the sterile field for easy access